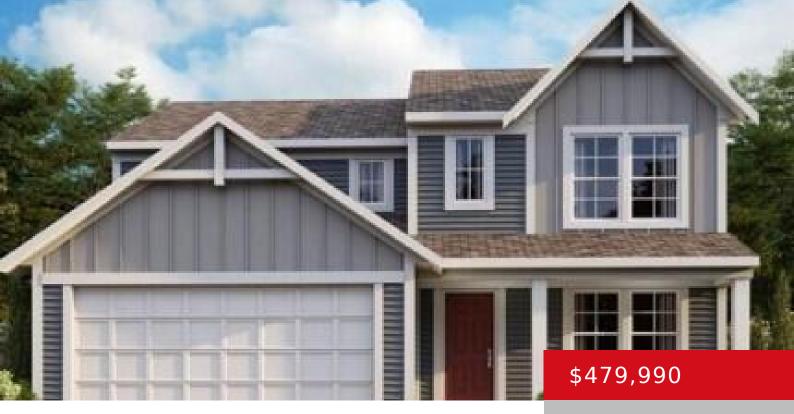

#### **188 RIDGE BROOK DR, MT WASHINGTON, KY** 40047

https://zhomesre.com

Stylish new Fairfax American Classic plan by Fischer Homes in beautiful Meadows at Rivercrest featuring a wonderful covered front porch. Once inside you'll find a gorgeous waterfall staircase and an open concept design with an island kitchen with stainless steel appliances, upgraded cabinetry with 42 inch uppers and soft close hinges, walk-in pantry, walk-out morning [...]

- 4 beds
  - 3 baths
  - Single Family Residence
  - Active
  - 2486 sq ft

## Basics

Type: Single Family Residence Bedrooms: 4 beds Area: 2486 sq ft Year built: 2024 Subdivision Name: RIVERCREST Status: Active Bathrooms: 3 baths Lot size: 11625 sq ft County Or Parish: Bullitt Bathrooms Full: 2