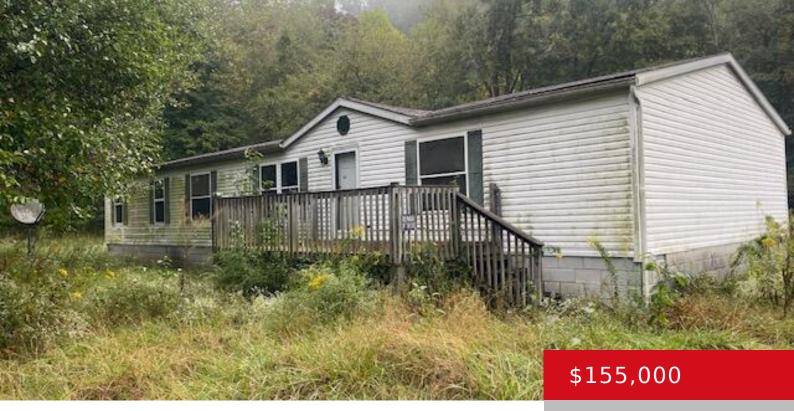

#### **1891 HORSEFLY HOLLOW RD, LEBANON** JUNCTION, KY 40150

https://zhomesre.com

Three bedroom two bath 1996 mobile home with two car detached garage situated on 2.7 acres in Bullitt County. Home offers 1755 spacious & comfortable sq. ft of living space with vinyl & carpeting. Eat in Kitchen offers plenty of cabinetry. Primary suite with large soaker tub. Two additional bedrooms and full hall bath completes [...]

- 3 beds
- 2 baths
- Single Family Residence
- Pending
- 1755 sq ft

#### Basics

Type: Single Family Residence Bedrooms: 3 beds Area: 1755 sq ft Year built: 1996 Subdivision Name: NONE

Status: Pending Bathrooms: 2 baths Lot size: 117612 sq ft County Or Parish: Bullitt Bathrooms Full: 2

## **Building Details**

Foundation Details: Concrete Blk Electric: Residential Roof: Other Garage Spaces: 2 Stories: 1 Fencing: None Construction Materials: Vinyl Siding Basement: None

# **Amenities & Features**

Cooling: Central Air Utilities: Septic System, Public Water Heating: Electric, Heat Pump Exterior Features: Deck
Parking Features: Detached