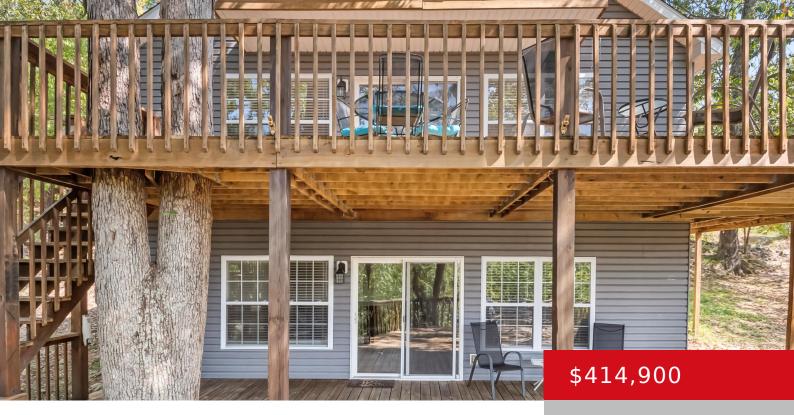

#### 1895 JOHNNY FRANK RD, LEITCHFIELD, KY 42754

https://zhomesre.com

Stunning 3-Bedroom, 3-Bath Home with Walkout Basement & Lake Views on Rough River! This amazing home offers the perfect blendof comfort and style with an open floor concept and split bedroom layout. The entertainment-style basement is designed for fun, completewith its own kitchen bar area, perfect for hosting, and even includes a pool table! :8ball: [...]

### **Basics**

**Type:** Single Family Residence **Status:** Active

Bedrooms: 3 beds

Area: 2048 sq ft

Lot size: 43560 sq ft

Year built: 2005 County Or Parish: Grayson

**Subdivision Name:** FLO's HIDEAWAY **Bathrooms Full:** 3

# **Building Details**

**Stories:** 2 **Electric:** Residential

**Roof:** Shingle Construction Materials: Wood Frame, Vinyl Siding

**Garage Spaces:** 2 **Basement:** Walkout Finished