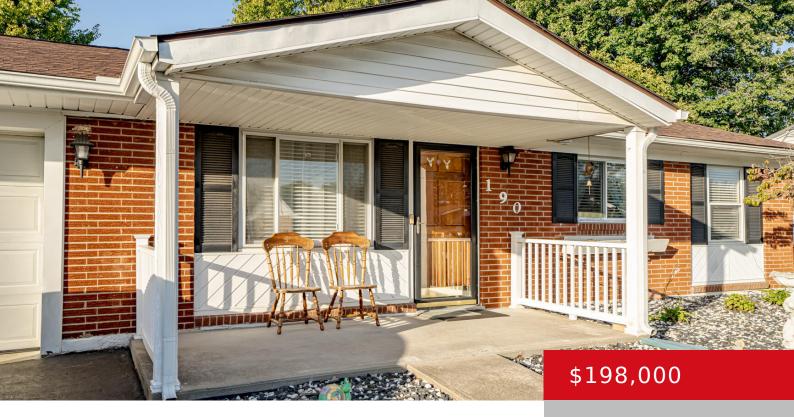

### 190 KNOLLWOOD CIR, LOUISVILLE, KY 40229

https://zhomesre.com

Fabulous brick Ranch ready for your cosmetic touches! This home is conveniently located in Hillview, right at the Bullitt Co./Jefferson Co. line. Walk to elementary school, stores and restaurants and just a short drive to the airport and downtown. If you are looking for a solid home this 60 year old house has "stood the [...]

### **Basics**

**Type:** Single Family Residence **Status:** Active Under Contract

Bedrooms: 3 beds

Area: 964 sq ft

Year built: 1964

Bathrooms: 1 bath

Lot size: 6900 sq ft

Lot Features: Level

# **Building Details**

Foundation Details: Slab Stories: 1

**Electric:** Residential **Fencing:** Privacy

**Roof:** Shingle **Construction Materials:** Brick

**Garage Spaces:** 1 **Basement:** None

## **Amenities & Features**

**Cooling:** Central Air **Exterior Features:** Patio, Porch

**Utilities:** Electricity Connected, Fuel:Natural, Public **Parking Features:** Attached, Entry

Sewer, Public Water Front