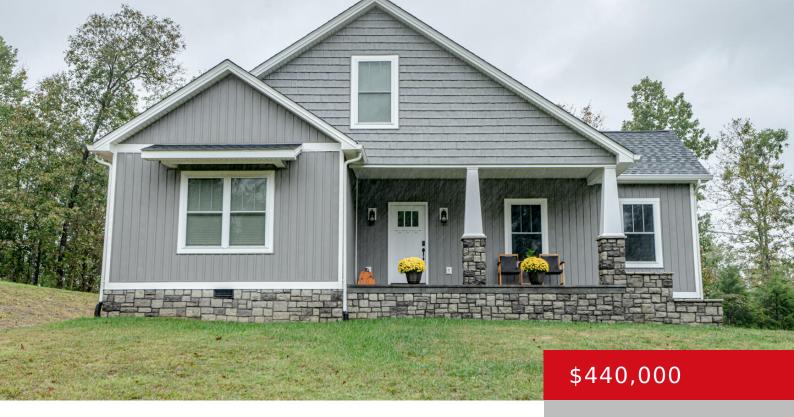

#### 190 LANDING RD, LEITCHFIELD, KY 42754

https://zhomesre.com

Looking for a place to call home? Are you looking for a weekend get away? Are you looking for an investment property? This home can be any of those!! The home was completed in 2023! Dock maybe transferable with COE approval. 3 bedroom 2.5 bath with the possibility of another 400 square foot unfinished bonus [...]

### **Basics**

Type: Single Family Residence

**Bedrooms: 3** beds **Area: 2150** sq ft

Year built: 2023

**Subdivision Name:** HOLIDAY ROUGH

**Status:** Active

**Bathrooms: 3** baths

Lot size: 34848 sq ft

# **Building Details**

Stories: 2 Electric: Residential

Fencing: None Roof: Shingle

Construction Materials: Vinyl Siding Basement: None

## **Amenities & Features**

Cooling: Central Air Utilities: Septic System

Parking Features: None Heating: Heat Pump