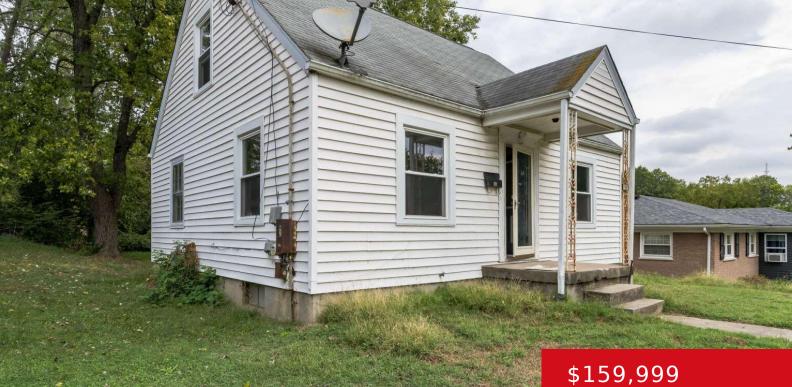

## **1903 AUBURN DR, LOUISVILLE, KY 40216**

https://zhomesre.com

Charming Move-In Ready Home with Potential for Custom Touches! Welcome to this beautiful two-bedroom, 1-bathroom single-family home nestled in a desirable neighborhood. This home boasts a spacious floor plan, filled with natural light and perfect for both relaxing and entertaining. The kitchen features modern appliances and plenty of storage, while the open living/dining areas offer [...]

### Basics

Type: Single Family Residence Bedrooms: 2 beds Area: 1541 sq ft Year built: 1948 Subdivision Name: GARRSDALE Status: Active Bathrooms: 1 bath Lot size: 21780 sq ft County Or Parish: Jefferson Bathrooms Full: 1

## **Building Details**

| Foundation Details: Poured Concrete | Stories: 2                                       |
|-------------------------------------|--------------------------------------------------|
| Electric: Residential               | Fencing: None                                    |
| Roof: Shingle                       | Construction Materials: Wood Frame, Vinyl Siding |
| Garage Spaces: 1                    | Basement: Unfinished                             |

# **Amenities & Features**

| Cooling: Central Air                                                              | Exterior Features: Porch     |
|-----------------------------------------------------------------------------------|------------------------------|
| <b>Utilities:</b> Electricity Connected, Fuel:Natural, Public Sewer, Public Water | Association Amenities: Gated |
| Parking Features: Detached, Entry Side, Driveway                                  | Heating: Natural Gas         |