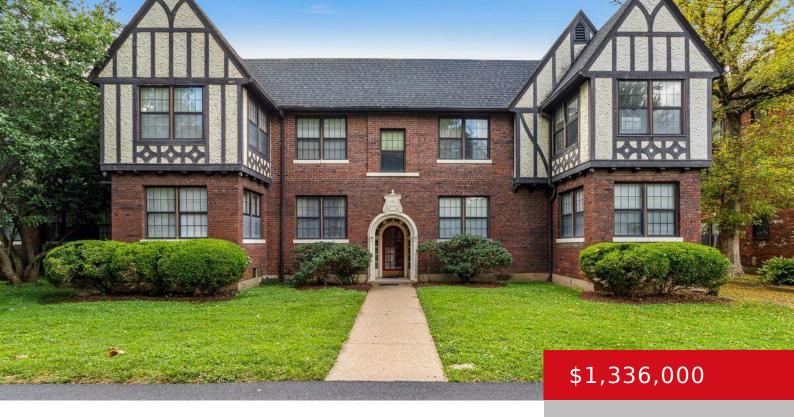

## 1906 DOROTHY AVE, LOUISVILLE, KY 40205

https://zhomesre.com

This well maintained eight unit multifamily property is located in an extremely desirable section of The Highlands, steps from Cherokee Park on a quiet corner, and nestled among luxury single family homes – it does not get better. Each unit is quite large, approx. 850 SF, with a bedroom, a potential second bedroom (or sunroom), [...]

## **Building Details**

Architectural Style: Traditional El

Roof: Shingle

**Garage Spaces:** 8

**Electric:** MultiFamily

**Construction Materials:** Brick