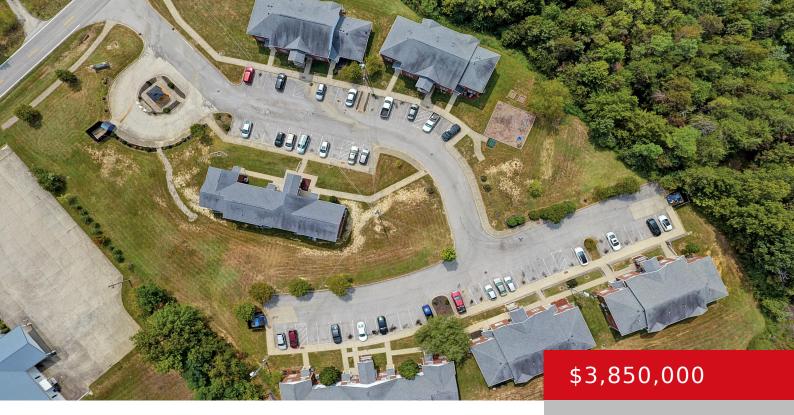

## 1908 JERICHO RD, LA GRANGE, KY 40031

https://zhomesre.com

Renovated 35-Unit Apartment Complex in La Grange, KY (Louisville KY MSA) Presenting a prime investment opportunity in the growing market of La Grange, Kentucky. This 35-unit apartment complex offers a unique combination of recent capital improvements, low-maintenance features, and a location that supports high occupancy rates and stable long-term returns. Significant Recent Improvements: • Extensive [...]

- 0 baths
- Apartment
- Active
- 35000 sq ft

## Basics

Type: Apartment Bathrooms: 0 baths Lot size: 0 sq ft Lot Features: Sidewalk Subdivision Name: NONE Status: Active Area: 35000 sq ft Year built: 2009 County Or Parish: Oldham