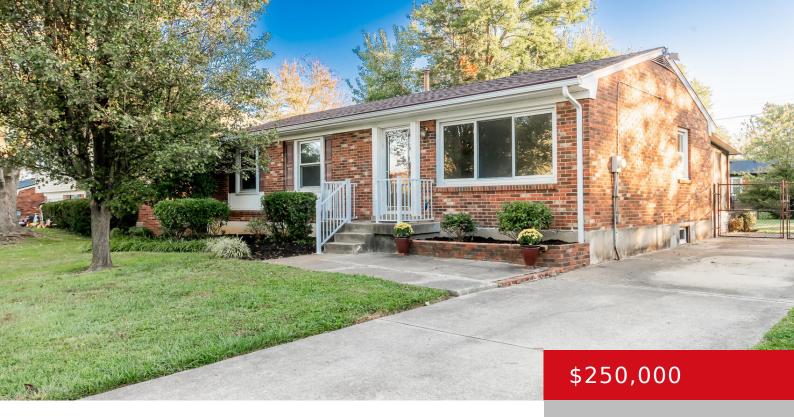

# 1909 MEADOWGATE LN, LOUISVILLE, KY 40223

https://zhomesre.com

Hurry and check out this Beauty. This wonderful well-kept brick ranch is perfect for young family, older couple, single person. This home is move in ready for anyone. Updated kitchen and baths. New paint. New flooring. New doors. Beautiful sunporch across the back that looks out to large fenced yard. Even has a laundry shoot [...]

#### **Basics**

**Type:** Single Family Residence

Bedrooms: 3 beds
Area: 1575 sq ft
Year built: 1060

Year built: 1969

**Subdivision Name: MEADOWGATE** 

Status: Pending

Bathrooms: 2 baths Lot size: 6534 sq ft