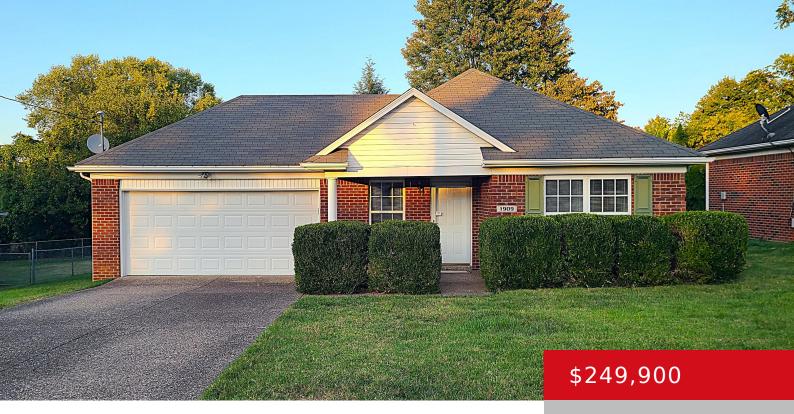

#### **1909 ROOSEVELT AVE, LOUISVILLE, KY 40242** https://zhomesre.com

Discover your perfect entertainment home in Lyndon! This charming, move-in-ready residence boasts three bedrooms, two full bathrooms, and an inviting outdoor space featuring a spacious deck and a beautiful backyard. The red-colored traditional brick exterior and abundant windows flood the interior with natural light, creating a bright and airy atmosphere. The open floor plan includes [...]

#### Basics

Type: Single Family Residence Bedrooms: 3 beds Area: 1133 sq ft Year built: 2004 Subdivision Name: WESTMOORLAND Status: Pending Bathrooms: 2 baths Lot size: 6969.6 sq ft County Or Parish: Jefferson Bathrooms Full: 2

# **Building Details**

| Stories: 1       | Electric: Residential                       |
|------------------|---------------------------------------------|
| Roof: Shingle    | Construction Materials: Wood Frame, Brk/Ven |
| Garage Spaces: 2 | Basement: None                              |

### **Amenities & Features**

Cooling: Central Air Utilities: Public Sewer, Public Water Heating: Natural Gas Exterior Features: Porch, Deck Parking Features: Attached