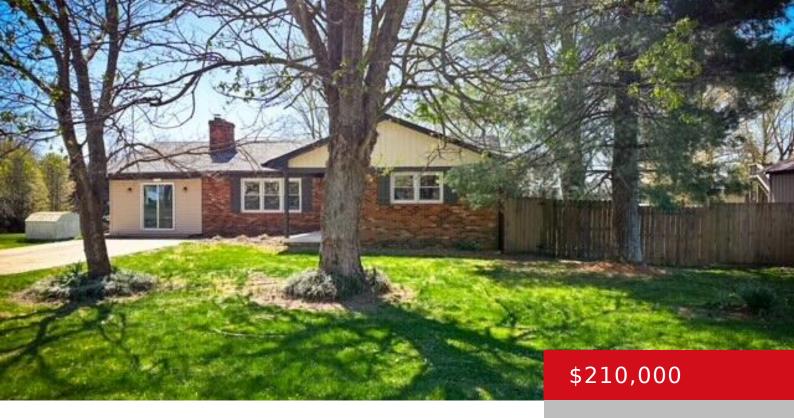

### 191 MAPLE LEAF LN, LEITCHFIELD, KY 42754

https://zhomesre.com

Meticulously renovated 3 bedroom, 2 bath brick ranch, ideally situated just minutes from Leitchfield in Maple Leaf Estates near the local High School and Lawler Elementary. This home boasts a spacious living room with gorgeous fireplace, well-appointed kitchen with ample cabinet space and pantry, dining room, and huge family room leading to a brand new [...]

### **Basics**

**Type:** Single Family Residence

Bedrooms: 3 beds

Area: 1716 sq ft

Year built: 1976

Bathrooms: 2 baths

Lot size: 15400 sq ft

Lot Features: Cleared