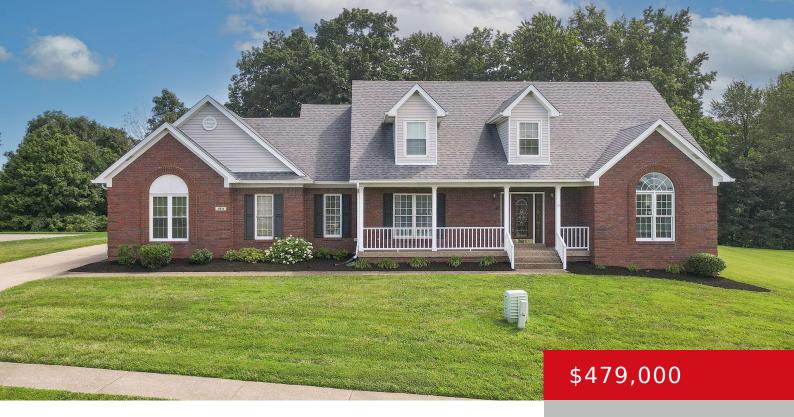

### 1911 HILLCIRCLE RD, LOUISVILLE, KY 40214

https://zhomesre.com

Welcome to this spacious four bedroom, three and a half bathroom home. This home is located on a large lot that backs up to woods, in the desirable community of Parkridge. The first floor boasts beautiful millwork throughout, new carpet in the living room, and natural hardwood floors in the foyer and dining areas. The [...]

- 4 heds
- 4 haths
- Single Family Residence
- Active
- 4530 sq ft

**Basics** 

Type: Single Family Residence

Bedrooms: 4 beds

**Area: 4530** sq ft **Year built:** 1996

County Or Parish: Jefferson

**Bathrooms Full:** 3

**Status:** Active

Bathrooms: 4 baths

**Lot size: 16117.2** sq ft

Lot Features: Level

**Subdivision Name: PARKRIDGE** 

## **Building Details**

**Foundation Details:** Poured Concrete **Stories:** 2

Electric: Residential Fencing: None

Roof: Shingle Construction Materials: Brk/Ven

**Garage Spaces:** 2 **Basement:** Finished