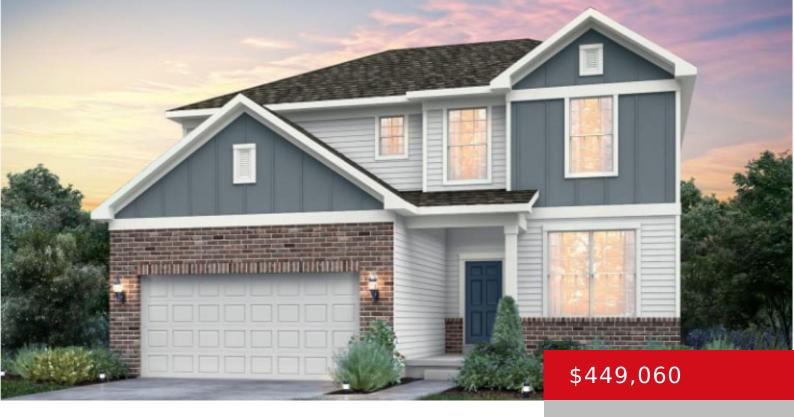

# 19115 CATALPA FLDS PL, LOUISVILLE, KY 40023

https://zhomesre.com

- 3 heds
- 3 haths
- Single Family Residence
- Pending
- 2492 sq ft

#### **Basics**

**Type:** Single Family Residence **Status:** Pending

Bedrooms: 3 bedsBathrooms: 3 bathsArea: 2492 sq ftLot size: 6823 sq ft

Year built: 2024 Lot Features: Wooded

County Or Parish: Jefferson Subdivision Name: CATALPA FARMS

# **Building Details**

**Foundation Details:** Poured Concrete **Stories:** 2

**Electric:** Residential **Fencing:** None

**Roof:** Shingle **Construction Materials:** Brick, Fiber Cement

**Garage Spaces:** 2 **Basement:** Walkout Unfinished