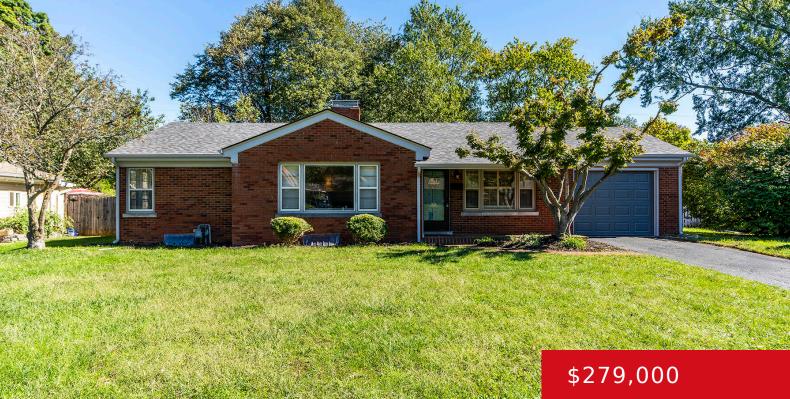

## 1912 ALEXANDRIA DR, LEXINGTON, KY 40504

https://zhomesre.com

Move-in ready 3-bedroom, 1 and a half bathroom, Ranch-style home with many recent exterior updates including a NEW Roof, Gutters, and vinyl clad Soffits and Fascia. Kitchen features NEW Appliances including the Stove, Vent Hood, Oven and Dishwasher. A newly updated full bath is just one of the other many features you'll find in this [...]

## **Basics**

**Type:** Single Family Residence **Status:** Active

**Bedrooms: 3** beds **Bathrooms: 2** baths

**Area: 1388** sq ft **Lot size: 11761.2** sq ft

Year built: 1957 Lot Features: Sidewalk, Cleared, Level