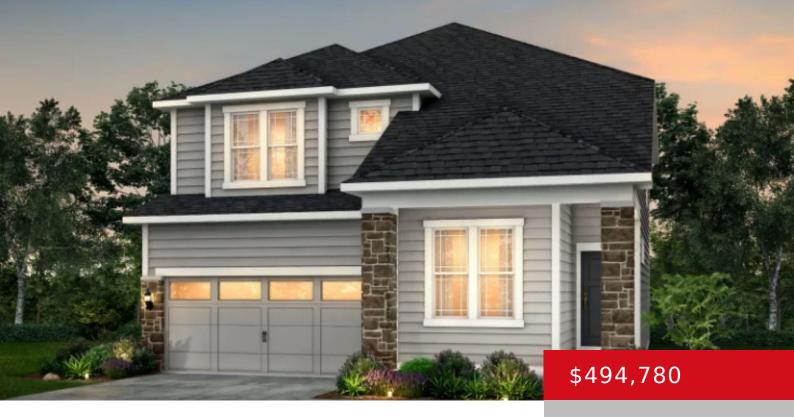

# 19137 CATALPA FIELDS PL, LOUISVILLE, KY 40023

https://zhomesre.com

- 4 heds
- 3 baths
- Single Family Residence
- Pending
- 2782 sq ft

#### **Basics**

**Type:** Single Family Residence **Status:** Pending

Bedrooms: 4 beds

Area: 2782 sq ft

Lot size: 6009 sq ft

Year built: 2024 County Or Parish: Jefferson

**Subdivision Name:** CATALPA FARMS **Bathrooms Full:** 2

## **Building Details**

Foundation Details: Poured Concrete Stories: 2

Electric: Residential Fencing: None

Roof: Shingle Construction Materials: Fiber Cement, Stone Veneer

**Garage Spaces:** 2 **Basement:** Walkout Unfinished

### **Amenities & Features**

Cooling: Central Air Exterior Features: Patio, Porch

Utilities: Public Sewer, Public Water Association Amenities: Playground

Parking Features: Attached, Entry Front, Driveway Heating: Natural Gas