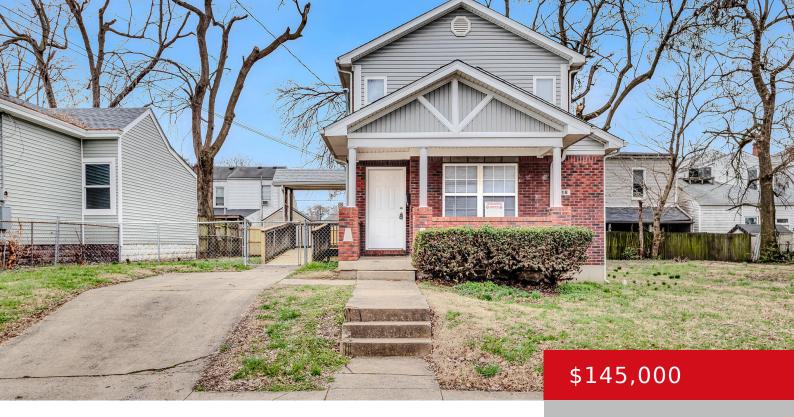

#### 1918 LYTLE ST, LOUISVILLE, KY 40203

https://zhomesre.com

Move right into this affordable Portland area Updated home. Conveniently located just minutes from the interstate perfect for the easy commute across the bridge or downtown for work. This home comes with accessibility features of, a 1st floor bedroom and full bath, along with an outside ramp to the side entrance. The kitchen comes fully [...]

#### **Basics**

**Type:** Single Family Residence **Status:** Pending

Bedrooms: 3 beds Bathrooms: 2 baths

**Area: 1345** sq ft **Lot size: 5662.8** sq ft

Year built: 2002 County Or Parish: Jefferson

**Subdivision Name:** CAMPBELLS WESTERN **Bathrooms Full:** 2