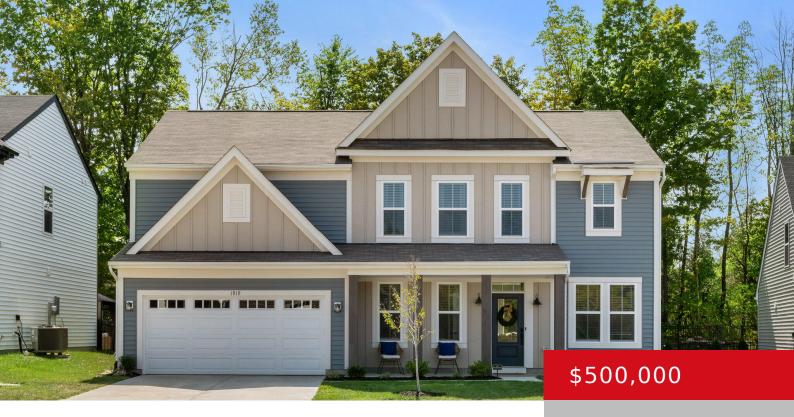

# **1919 POLOVIEW PL, LOUISVILLE, KY 40245**

https://zhomesre.com

This nearly new, 2-year-old Wyatt model by Fisher Homes offers incredible flexibility and modern living in the desirable Bridle Run community. Surrounded by 3 golf courses and convenient to both Long Run & Turkey Run Parks. The open-concept main floor features an expansive kitchen, family room, and morning room perfect for entertaining, with the stairs [...]

#### Basics

Type: Single Family Residence Bedrooms: 4 beds Area: 2782 sq ft Year built: 2022 Subdivision Name: BRIDLE RUN Status: Active Bathrooms: 3 baths Lot size: 7806 sq ft County Or Parish: Jefferson Bathrooms Full: 2