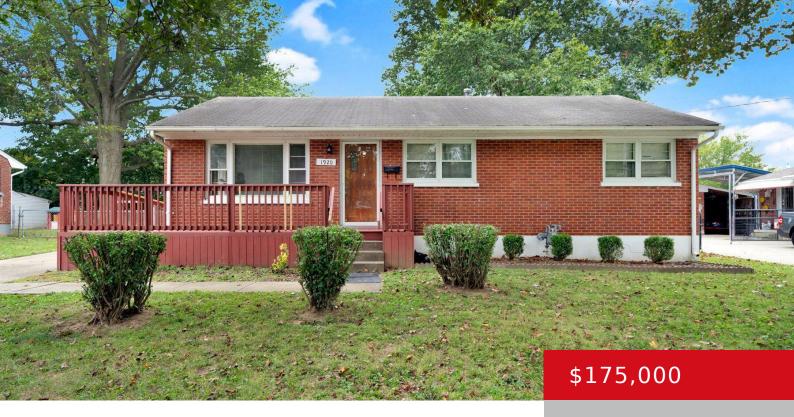

# 1920 DIXIE GARDEN DR, LOUISVILLE, KY 40272

https://zhomesre.com

Step right into this great 3-bedroom, 1-bath home at 1920 Dixie Garden Dr., Louisville KY 40272 and prepare to make it exactly what you've always wanted in your place; put your personal touches on your brand new home! Whether you're a first-time buyer looking for your starter home or an investor searching for a smart [...]

### **Basics**

**Type:** Single Family Residence **Status:** Active Under Contract

Bedrooms: 3 beds

Area: 1034 sq ft

Lot size: 9700 sq ft

**Year built:** 1955 **County Or Parish:** Jefferson

**Subdivision Name:** DIXIE GARDENS **Bathrooms Full:** 1