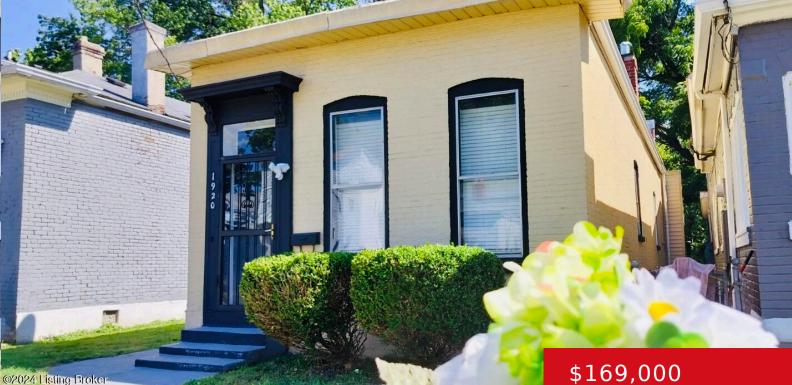

# 1920 W MADISON ST, LOUISVILLE, KY 40203

https://zhomesre.com

I I FT

Charming Two Bedroom Brick Home with Bonus Rooms. Welcome home! This Beautiful brick home ensures durability and timeless appeal. Step into your Two-bedroom, two-bathroom home that offers not just comfort but versatility with two additional bonus rooms, perfect for an office, or hobbies. Situated in a quiet neighborhood close to downtown , this home combines [...]

#### \$169,000

#### Basics

Type: Single Family Residence Bedrooms: 3 beds Area: 1421 sq ft Year built: 1900 County Or Parish: Jefferson Bathrooms Full: 2 Status: Active Bathrooms: 2 baths Lot size: 4792 sq ft Lot Features: Sidewalk Subdivision Name: NONE

## **Building Details**

Stories: 1 Roof: Shingle Basement: Cellar, Unfinished Electric: Residential Construction Materials: Brick, Stone