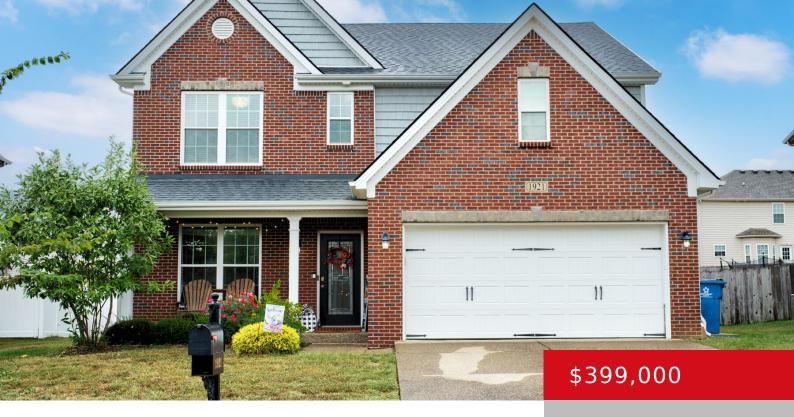

# 1921 CARABINER WAY, LOUISVILLE, KY 40245

https://zhomesre.com

Welcome to 1921 Carabiner Way, a stunning home located in Eastwood/Middletown. This beautiful property features 3 spacious bedrooms and 2.5 bathrooms, perfect for comfortable family living. The main level boasts an open concept design, creating a seamless flow between the living areas. The living room is a highlight, featuring a fireplace with stone extending up [...]

#### **Basics**

**Type:** Single Family Residence

Bedrooms: 3 beds

Area: 2438 sq ft

Lot size: 8010 sq ft

Year built: 2016 County Or Parish: Jefferson

**Status:** Active

**Subdivision Name:** FLAT ROCK RIDGE **Bathrooms Full:** 2

## **Building Details**

**Foundation Details:** Slab **Stories:** 2

Electric: Residential Fencing: Wood

Roof: Shingle Construction Materials: Brick, Vinyl Siding

**Garage Spaces:** 2 **Basement:** None

## **Amenities & Features**

Cooling: Central Air Exterior Features: Patio, Porch

Utilities: Public Sewer, Public Water Parking Features: Attached

**Heating:** Forced Air