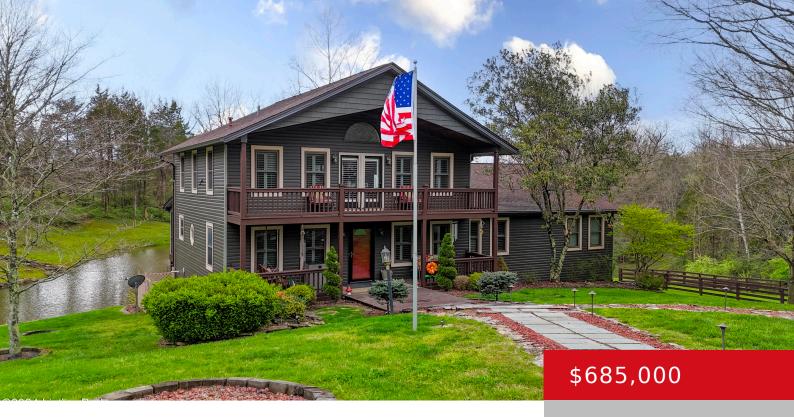

## 1922 JOHNSON RD, LOUISVILLE, KY 40245

https://zhomesre.com

Spectacular views of the water feature in the pond directly behind the house. Pond has a dock and is swimmable. Beautifully maintained home on 5.4 acres. Large 4 car detached garage and a Tuff Shed with 220 electric. Wide open great room, kitchen and dining area. Large covered and screened porch across the back. Covered [...]

#### **Basics**

**Type:** Single Family Residence **Status:** Active

Bedrooms: 3 beds

Area: 3664 sq ft

Lot size: 235224 sq ft

Year built: 1990 County Or Parish: Jefferson

**Subdivision Name: NONE Bathrooms Full:** 3

# **Building Details**

Foundation Details: Crawl Space Stories: 2

**Electric:** Residential **Fencing:** Partial

Roof: Shingle Construction Materials: Vinyl Siding

**Garage Spaces:** 4 **Basement:** Finished, Outside Entry, Partially finished,

### **Amenities & Features**

**Cooling:** Central Air **Fireplaces Total:** 1

Exterior Features: Screened in Porch, Porch, Utilities: Fuel:Natural, Septic System, Public

Water Front, Deck, Pond, Creek, Balcony Water