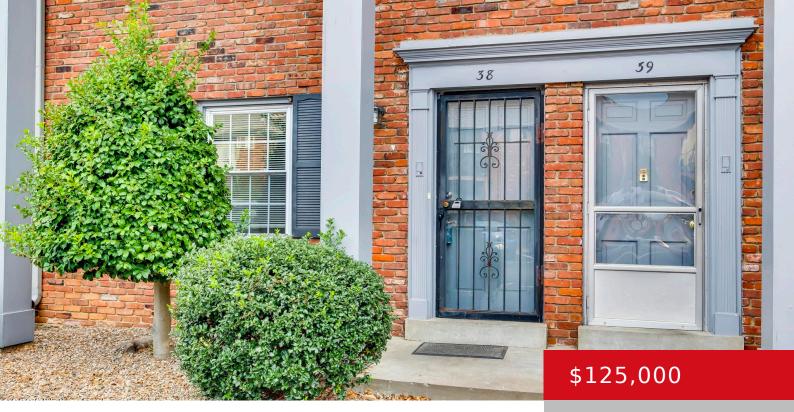

#### 1924 GOLDSMITH LN, 38, LOUISVILLE, KY 40218

https://zhomesre.com

This Townhouse is charming. You will not believe that it has 1,350 finished square feet. This is a 2 Bedroom 1½ Bath 2 story open floorplan condominium. It also has a partially finished basement. As you enter through the front door you are greeted by a large Living Room with new low maintenance floors. A [...]

### Basics

Type: Condominium Bedrooms: 2 beds Area: 1350 sq ft Year built: 1974 County Or Parish: Jefferson Bathrooms Full: 1

Status: Pending Bathrooms: 2 baths Lot size: 0 sq ft Lot Features: Level Subdivision Name: HOLLY HOUSE