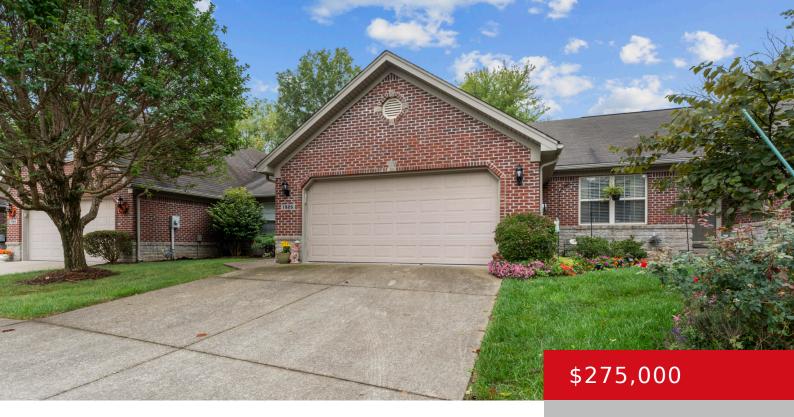

# 1926 MAJESTIC MEADOWS DR, CLARKSVILLE, IN 47129

https://zhomesre.com

This beautiful, conveniently located condo offers everything you need just moments away. You'll enjoy quick access to shops, restaurants and you're less than 20 minutes from Louisville. Designed for ease of living, this home features first floor living throughout for optimal accessibility. A standout feature is the enclosed sunroom, an exclusive upgrade that sets this [...]

#### **Basics**

**Type:** Condominium **Status:** Active

Bedrooms: 2 beds

Area: 1630 sq ft

Year built: 2007

Bathrooms: 0 baths

Lot size: 7405 sq ft

Lot Features: Level

## **Building Details**

Foundation Details: Slab Stories: 1, 1

**Electric:** Residential **Fencing:** Brick

**Roof:** Shingle **Construction Materials:** Brick

Garage Spaces: 2 Basement: None