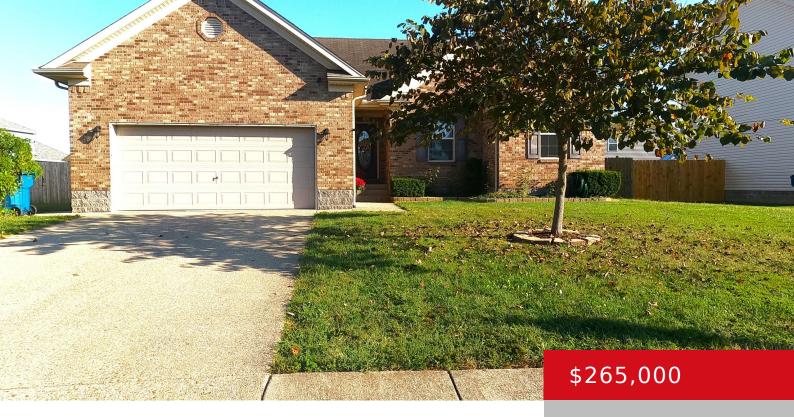

# 193 MALLARD POINTE BLVD, SHEPHERDSVILLE, KY 40165

https://zhomesre.com

Welcome to 193 Mallard Pointe Blvd located in Mallard Lake Subdivision in Shepherdsville Ky. This Beautiful One Owner home has Lots of Charm and shows pride in homeownership. Open plan with Vaulted ceiling in Family room that overlooks the to Kitchen and Dining Area. Beautiful Cabinetry, Breakfast bar seating, Pantry and comes with a full [...]

#### **Basics**

**Type:** Single Family Residence

**Bedrooms: 3** beds

**Area: 1406** sq ft

Year built: 2009

County Or Parish: Bullitt

**Bathrooms Full: 2** 

Status: Pending

## **Building Details**

Stories: 1 Electric: Residential

Fencing: Full, Wood Roof: Shingle

**Construction Materials:** Brick, Vinyl Siding **Garage Spaces:** 2

Basement: None