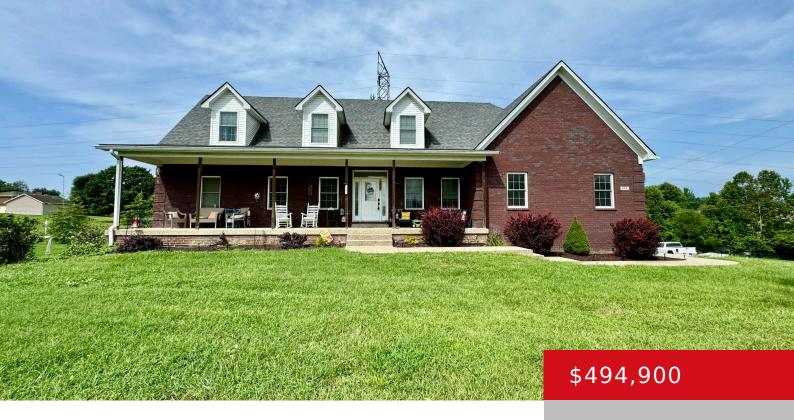

# 193 VILLAGE CIRCLE DR, SHEPHERDSVILLE, KY 40165

https://zhomesre.com

Check out this well built, custom home in Sycamore Bend! This spacious home offers a formal entry and dining room, large eat-in kitchen and living room with a Juliet balcony from the second floor overlooking the vaulted ceilings! On the main floor you have a large primary suite, Office/guest room with en-suite half bath, two [...]

### **Basics**

**Type:** Single Family Residence

**Bedrooms: 3** beds

**Area: 2735** sq ft **Year built:** 2017

County Or Parish: Bullitt

**Bathrooms Full: 2** 

**Status:** Active

Bathrooms: 3 baths

# **Building Details**

**Foundation Details:** Poured Concrete **Stories:** 3

Electric: Residential Fencing: None

Roof: Shingle Construction Materials: Brick

Garage Spaces: 3 Basement: Unfinished, Walkout Unfinished

## **Amenities & Features**

**Cooling:** Central Air **Exterior Features:** Patio, Porch, Deck

**Heating:** Heat Pump