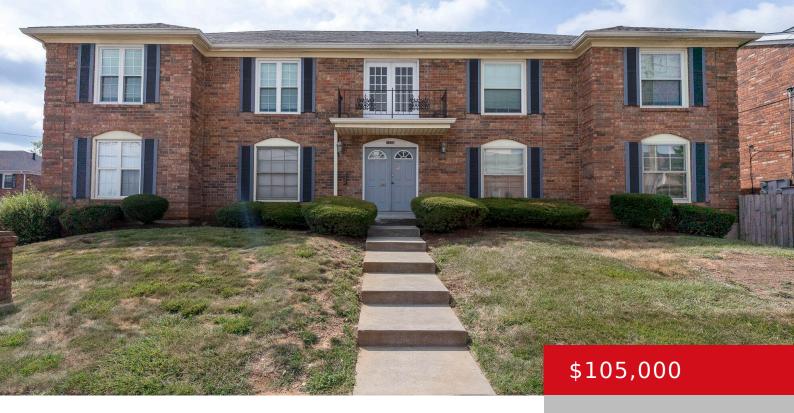

#### 1938 GOLDSMITH LN, APT 3A, LOUISVILLE, KY 40218

https://zhomesre.com

Come see this wonderful 2 bed, 1 1/2 bath condo in a great centralized location. Floors, paint and updated kitchen (including appliances) all done within the last 2 years. It has a huge beautiful deck on the back. There is a shared washer/dryer unit and additional storage closet located in the basement. The unit also [...]

- 2 beds
- 2 baths
- Condominium
- Active
- 715 sq ft

### Basics

Type: Condominium Bedrooms: 2 beds Area: 715 sq ft Year built: 1976 County Or Parish: Jefferson Bathrooms Full: 1

Status: Active Bathrooms: 2 baths Lot size: 0 sq ft Lot Features: Level Subdivision Name: NONE