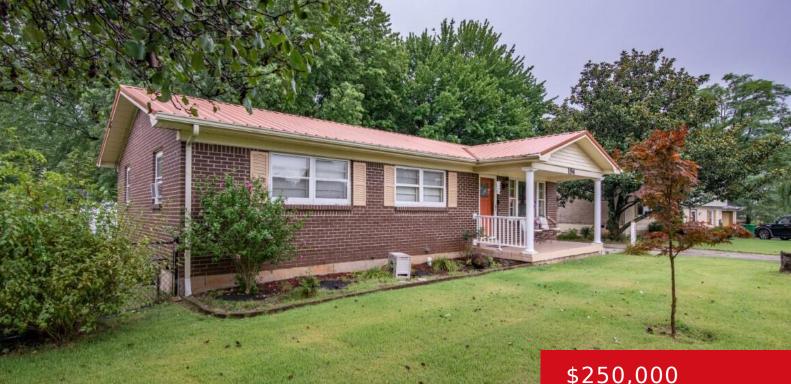

#### **194 EXECUTIVE CIR, RADCLIFF, KY 40160**

https://zhomesre.com

This charming ranch-style home offers 3 bedrooms, 1.5 baths, and beautiful original hardwood floors, all nestled in a serene culde-sac. Additionally, there is a potential fourth bedroom in the finished basement. The main bathroom has been elegantly upgraded with a Bathfitter shower and a new light fixture/exhaust fan combination. Around 3 years ago, both the [...]

### \$250,000

### Basics

Type: Single Family Residence Bedrooms: 3 beds Area: 1720 sq ft Year built: 1971 County Or Parish: Hardin Bathrooms Full: 1 Status: Pending Bathrooms: 2 baths Lot size: 22738 sq ft Lot Features: Cul De Sac, Sidewalk Subdivision Name: BOB-O-LINK

# **Building Details**

Foundation Details: Concrete Blk Electric: Residential Roof: Metal Garage Spaces: 2

Stories: 1 Fencing: Chain Link Construction Materials: Brick Basement: Partially finished

# **Amenities & Features**

Cooling: Central Air Utilities: Public Sewer, Public Water Heating: Forced Air, Natural Gas **Exterior Features:** Patio, Out Buildings, Porch **Parking Features:** Detached, Driveway