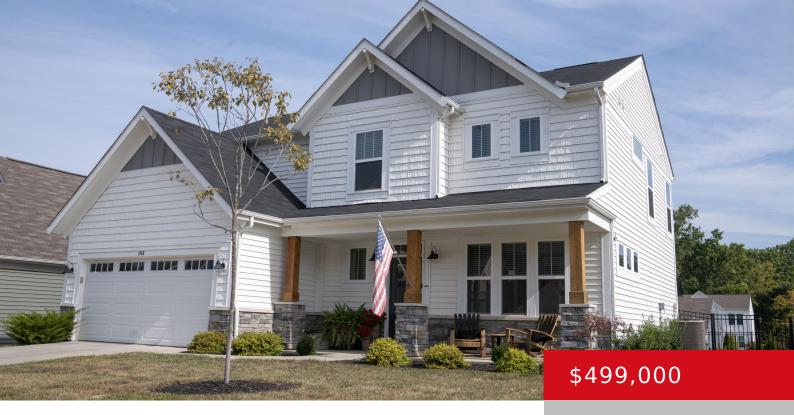

### 1948 POLOVIEW PL, LOUISVILLE, KY 40245

https://zhomesre.com

Don't miss your chance to see this stunning 4 bedroom, 2.5 bath home nestled in the Bridle Run neighborhood! This home boasts a 2 car attached garage with built in shelving and a spacious open floor plan that is perfect for entertaining. When you enter the home you will notice the convenient home office right [...]

### **Basics**

**Type:** Single Family Residence

Bedrooms: 4 beds
Area: 2516 sq ft
Year built: 2022

County Or Parish: Jefferson

**Bathrooms Full: 2** 

**Status:** Active Under Contract

Bathrooms: 3 baths
Lot size: 9147.6 sq ft
Lot Features: Corner