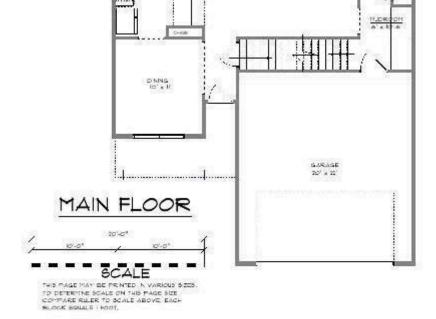

# 1948 WASHINGTON BLVD, LOUISVILLE, KY 40242

https://zhomesre.com

PRESTIGE BUILDERS INC. Family owned and operated custom home builder since 1968 proudly introduces The Dogwood Plan. In the beautiful Lyndon Green Subdivision. This home is under construction and will be completed 6-10 months. Featuring 3-bedrooms, 2.5 baths, well designed this house has everything you need! Tall 9' ceilings on the first floor, with plenty [...]

#### **Basics**

**Type:** Single Family Residence Status: Active

Bedrooms: 3 beds

Area: 1491 sq ft

Lot size: 8314 sq ft

Year built: 2024 County Or Parish: Jefferson

**Subdivision Name:** NONE **Bathrooms Full:** 2

#### **Rooms**

**Rooms Total:** 11

## **Building Details**

**Stories:** 2 **Electric:** Residential

**Roof:** Shingle **Construction Materials:** Fiber Cement

**Garage Spaces:** 2 **Basement:** Unfinished