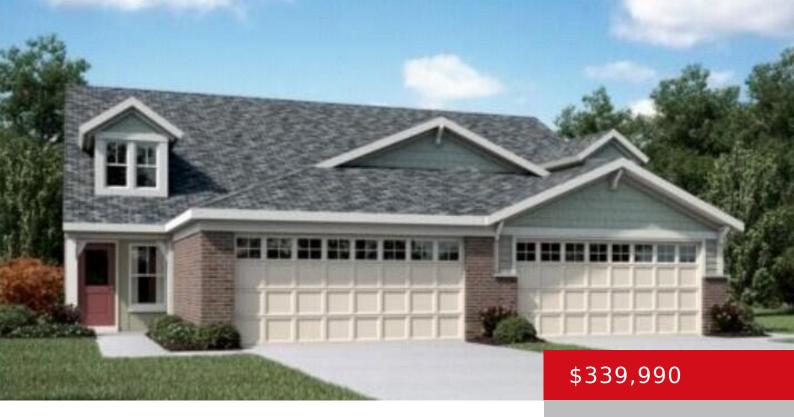

# 196 HARVEST MOON CT, 219A, SHEPHERDSVILLE, KY 40165

https://zhomesre.com

New Construction by Fischer Homes in the beautiful Sanctuary at Mallard Lake community with the Wembley plan. This plan offers an island kitchen with pantry, joplin square cabinetry, laminate countertops, and stainless steel appliances. Spacious family room expands to the open dining area. Private study with double doors. Primary Suite with private bath and walk-in [...]

### **Basics**

**Type:** Single Family Residence **Status:** Active

Bedrooms: 3 beds

Area: 2187 sq ft

Lot size: 4750 sq ft

Year built: 2024 County Or Parish: Bullitt

**Subdivision Name:** SANCTUARY AT MALLARD LAKE **Bathrooms Full:** 2

## **Building Details**

**Foundation Details:** Slab **Stories:** 2

**Electric:** Residential **Fencing:** None

Roof: Shingle Construction Materials: Brick, Vinyl Siding

**Garage Spaces:** 2 **Basement:** None