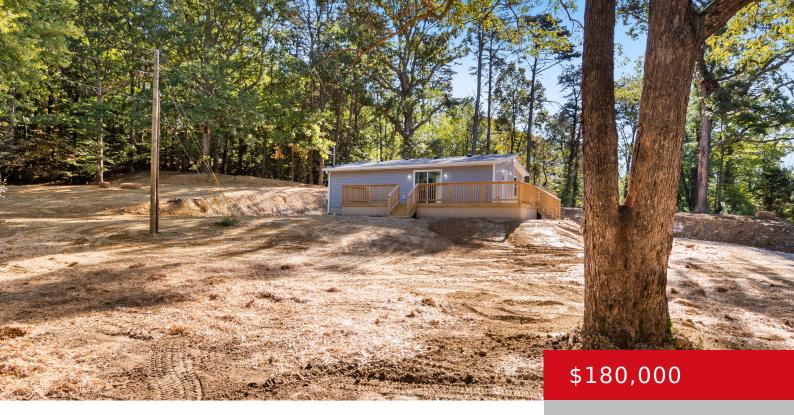

#### **196 MILLERS RIDGE, LEBANON JUNCTION, KY 40150**

https://zhomesre.com

Don't let this renovated 2 bed one bath home on 1.02 acres pass you by. From the large front deck you will walk in and find a open concept living room and kitchen with new flooring with a abundance of new cabinets, from there you will find two nicely sized bedrooms both with new carpet [...]

- 2 beds
- 1 bath
- Single Family Residence
- Active
- 934 sq ft

### Basics

Type: Single Family Residence Bedrooms: 2 beds Area: 934 sq ft County Or Parish: Bullitt Bathrooms Full: 1

Status: Active Bathrooms: 1 bath Lot size: 44431.2 sq ft Subdivision Name: NONE