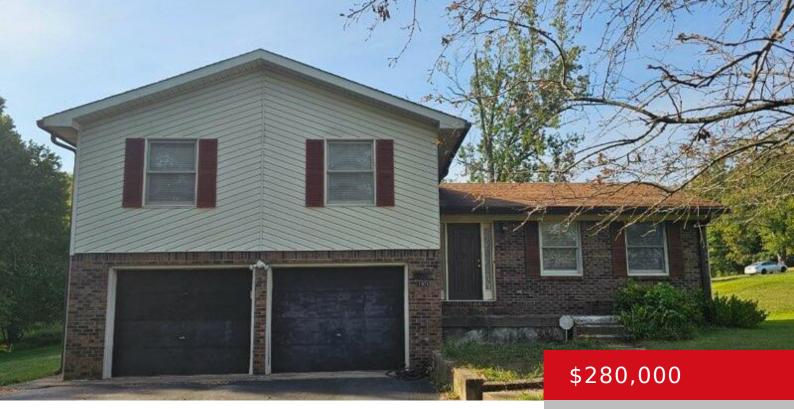

#### **1974 BELMONT RD, LEBANON JUNCTION, KY** 40150

https://zhomesre.com

Perfect investment opportunity with 6.4 acres of land. Come look at our four-bedroom, two and a half bath, two car garage home/farm. This property offers plenty of space and potential but needs a bit of TLC to truly shine. Ideal for those looking to customize their dream home in a peaceful, expansive setting.

#### Basics

Type: Single Family Residence Bedrooms: 4 beds Area: 2013 sq ft Year built: 1985 Subdivision Name: NONE

Status: Active Bathrooms: 3 baths Lot size: 435600 sq ft County Or Parish: Bullitt Bathrooms Full: 2

# **Building Details**

Foundation Details: Poured Concrete Electric: Residential Roof: Shingle Garage Spaces: 2 Stories: 2 Fencing: Wood Construction Materials: Brick, Vinyl Siding Basement: Unfinished