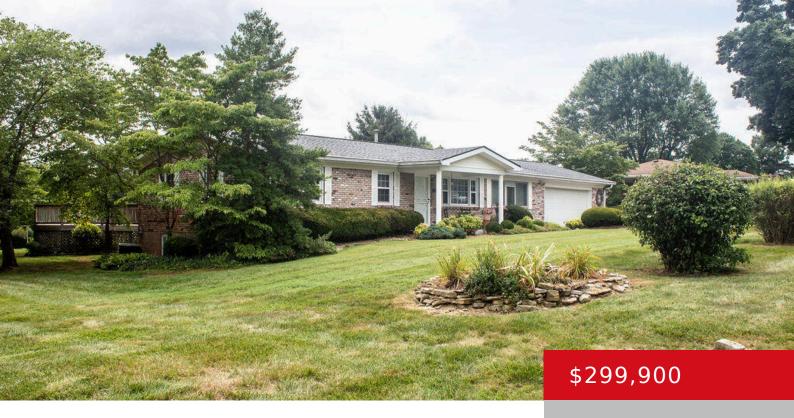

# 198 RIVERVIEW LN, SHEPHERDSVILLE, KY 40165

https://zhomesre.com

Freshly refinished hardwood floors throughout the living room, bedrooms and hallway – absolutely stunning! Welcome to 198 Riverview Ln, nestled in a highly sought-after area. This 1,621 sq. ft. brick ranch blends charm & modern convenience, offering a formal living and a kitchen decked out with a brand-new stainless steel refrigerator and dishwasher (June 2024), [...]