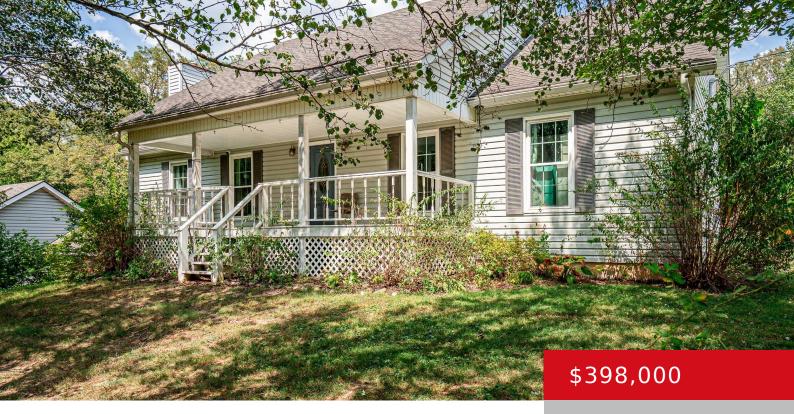

#### **1988 BELMONT RD, LEBANON JUNCTION, KY** 40150

https://zhomesre.com

Charming three-bedroom two-bath ranch on a spacious acre of land. This home features a fully finished walk-out basement, offering plenty of additional living space and a two car garage. Ideal for comfortable living with room to grow. All in a peaceful, private setting.

- 3 beds
- 2 baths
- Single Family Residence
- Active
- 4134 sq ft

### Basics

Type: Single Family Residence Bedrooms: 3 beds Area: 4134 sq ft Year built: 1994 Subdivision Name: NONE

Status: Active Bathrooms: 2 baths Lot size: 43560 sq ft County Or Parish: Bullitt Bathrooms Full: 2