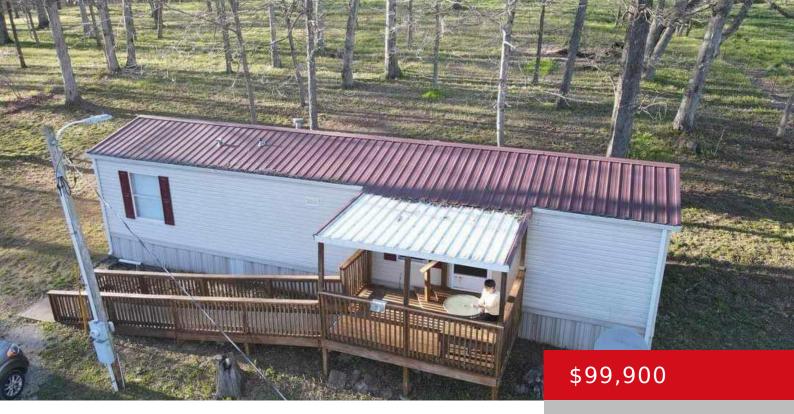

**20 CLINTWOOD LN, HARDINSBURG, KY 40143** https://zhomesre.com

POSSIBLE OWNER FINANCING! So many possibilities for this property. Gorgeous secluded lot. Add to your rental portfolio, Buy as a 2nd home since Nicks Boat Dock/Axtel is 3 minutes away, North Fork is 5 minutes away, Dam is 3minutes away. Have a boat storage area while making rental income with the home, or just down [...]

- 2 beds
- 1 bath
- Single Family Residence
- Active
- 728 sq ft

### Basics

Type: Single Family Residence Bedrooms: 2 beds Area: 728 sq ft Year built: 2008 Subdivision Name: NONE

Status: Active Bathrooms: 1 bath Lot size: 25700.4 sq ft County Or Parish: Breckinridge Bathrooms Full: 1

# **Building Details**

Foundation Details: Crawl Space Electric: Residential Roof: Metal Basement: None Stories: 1 Fencing: Partial Construction Materials: Vinyl Siding

# **Amenities & Features**

Cooling: Central Air Utilities: Cistern Water Heating: Electric Exterior Features: Deck Parking Features: Driveway