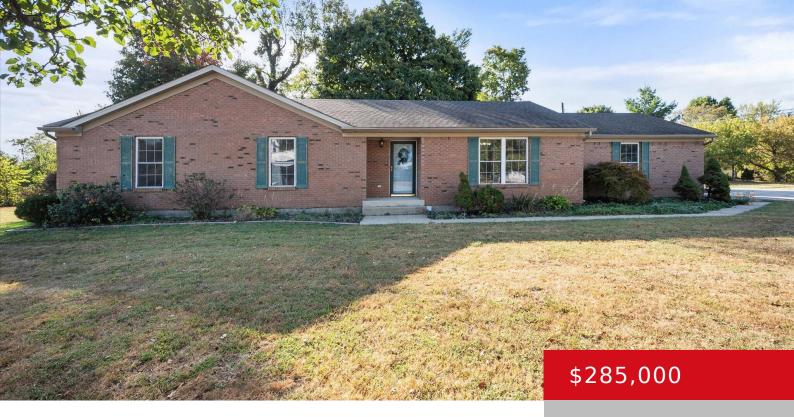

# **20 WOODS PIKE, PLEASUREVILLE, KY 40057**

https://zhomesre.com

Welcome home to 20 Woods Pike! Located in the heart of historic Bethlehem, KY and nestled on a 1 acre lot, this home is sure to check all of your boxes. This spacious 1 owner home offers 3 bedrooms, 2 full bathrooms, large vaulted ceiling living room, large eat in kitchen with lots of cabinet [...]

#### **Basics**

**Type:** Single Family Residence **Status:** Active

Bedrooms: 3 beds

Area: 1568 sq ft

Bathrooms: 2 baths

Lot size: 43560 sq ft

Year built: 1998 County Or Parish: Henry

**Subdivision Name: NONE Bathrooms Full: 2** 