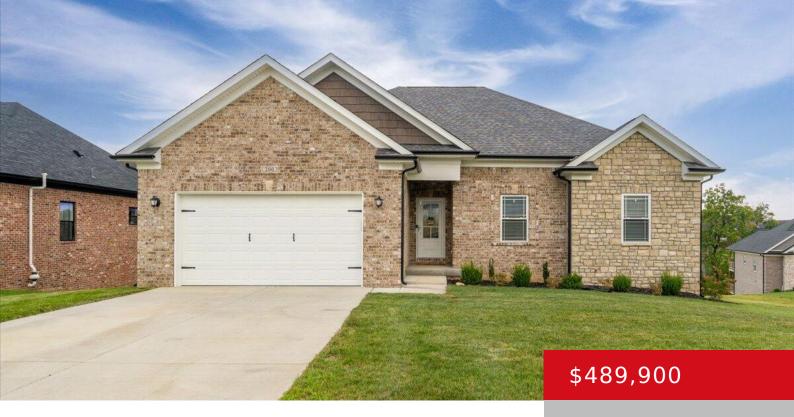

# 200 BISCHOFF WAY, SHEPHERDSVILLE, KY 40165

https://zhomesre.com

Why wait for new construction when you can move right into this one-year young home with upgrades galore!! This beautiful home features four spacious bedrooms and three full bathrooms. The kitchen is complete with soft close cabinetry, tiled backsplash, quartz counter tops, stainless steel appliances, a nice pantry and complete with large island with seating. [...]

- 4 heds
- 3 haths
- Single Family Residence
- Active
- 2925 sq ft

**Basics** 

**Type:** Single Family Residence

Bedrooms: 4 beds

**Area: 2925** sq ft

Year built: 2023

County Or Parish: Bullitt

Bathrooms Full: 3

## **Building Details**

**Foundation Details:** Poured Concrete **Stories:** 1

Electric: Residential Fencing: None

Roof: Shingle Construction Materials: Brick

**Garage Spaces:** 2 **Basement:** Walkout Part Fin