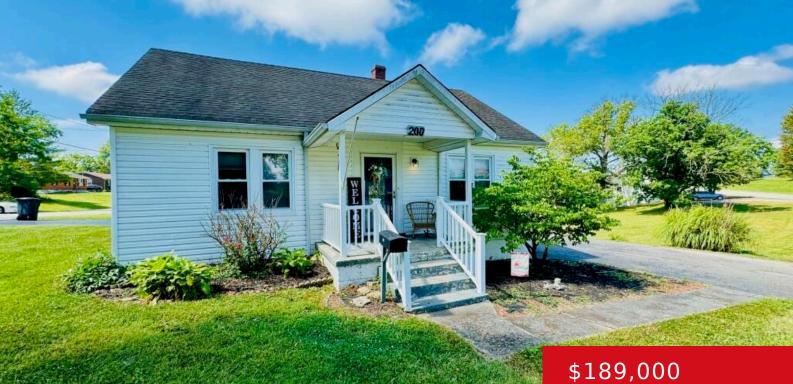

#### 200 BOOKER RD, SPRINGFIELD, KY 40069

https://zhomesre.com

This cute home on a corner lot is ready for its new owner featuring a big yard with two car garage with lean-to sitting area to relax in the evening. Inside you'll find a spacious living room, eat-in dining area with open concept into the kitchen, first floor primary bedroom, another bedroom or first floor [...]

#### Basics

Type: Single Family Residence Bedrooms: 4 beds Area: 1482 sq ft Year built: 1965 Subdivision Name: NONE

Status: Active Bathrooms: 1 bath Lot size: 18000 sq ft County Or Parish: Washington Bathrooms Full: 1

## **Building Details**

Foundation Details: Concrete Blk Electric: Residential Construction Materials: Vinyl Siding Basement: Unfinished Stories: 2 Roof: Shingle Garage Spaces: 2

# **Amenities & Features**

Cooling: Central AirExterior Features: PorchUtilities: Electricity Connected, Fuel:Natural, Public Sewer, PublicParking Features: DetachedWaterWater

Heating: Forced Air