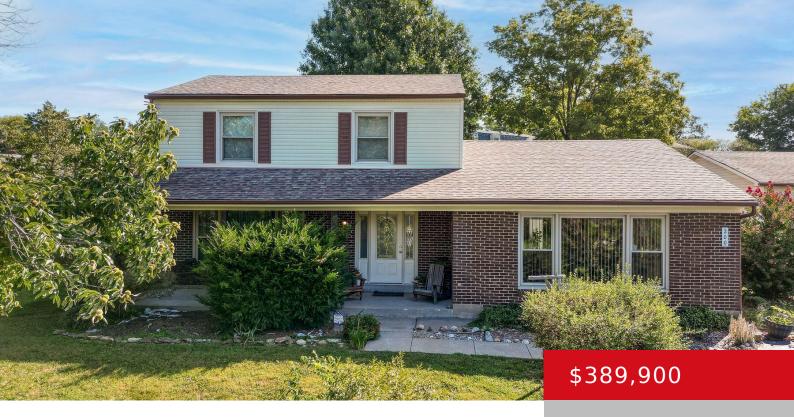

# 200 CASTLEROCK DR, SHEPHERDSVILLE, KY 40165

https://zhomesre.com

Rare opportunity...for the first time in over 50 years, this lovingly cared for and well-maintained property is now available! Situated on 1.6 acres, this 3 bedroom, 2 full bath home offers serenity in country living without sacrificing the convenience and proximity to Shepherdsville and I-65. A small creek rambles under the scenic driveway while the [...]

#### **Basics**

Type: Single Family Residence

Bedrooms: 3 beds **Area: 2118** sq ft

Year built: 1972

**Subdivision Name:** BLANKENSHIP ESTATES

Status: Active

Bathrooms: 2 baths

**Lot size: 69696** sq ft

# **Building Details**

Foundation Details: Slab Stories: 2

**Electric:** Residential Roof: Shingle

Construction Materials: Wood Frame, Brk/Ven **Garage Spaces:** 2

Basement: None

## **Amenities & Features**

**Cooling:** Central Air, MiniSplit/Ductless

**Utilities:** Electricity Connected, Fuel:Natural, Septic

System, Public Water

Heating: Natural Gas, MiniSplit/Ductless

Exterior Features: Patio, Out

Buildings, Porch, Creek

Parking Features: Detached, Off-

Street Parking, Driveway