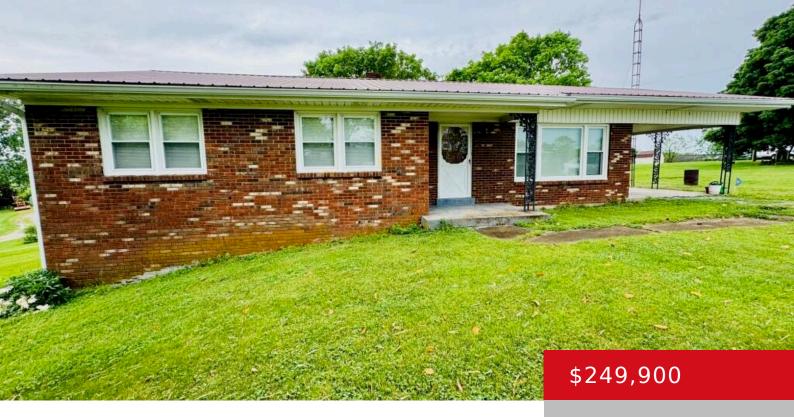

# 2002 BARDSTOWN RD, SPRINGFIELD, KY 40069

https://zhomesre.com

This sharp brick home with a spacious 1+/- acre lot is ready for its new owner to enjoy! Just a few minutes from downtown Springfield and a short drive to Bardstown! The home boast 3 bedrooms, full bathroom, living room, eat-in kitchen area, handy size kitchen, and stackable washer and dryer hookups all on the [...]

#### **Basics**

**Type:** Single Family Residence **Status:** Active

Bedrooms: 3 beds Bathrooms: 1 bath

**Area: 1366** sq ft **Lot size: 47916** sq ft

Year built: 1970 County Or Parish: Washington

**Subdivision Name:** NONE **Bathrooms Full:** 1

## **Building Details**

Stories: 1 Electric: Residential

Roof: Metal Construction Materials: Brick
Garage Spaces: 2 Basement: Walkout Unfinished