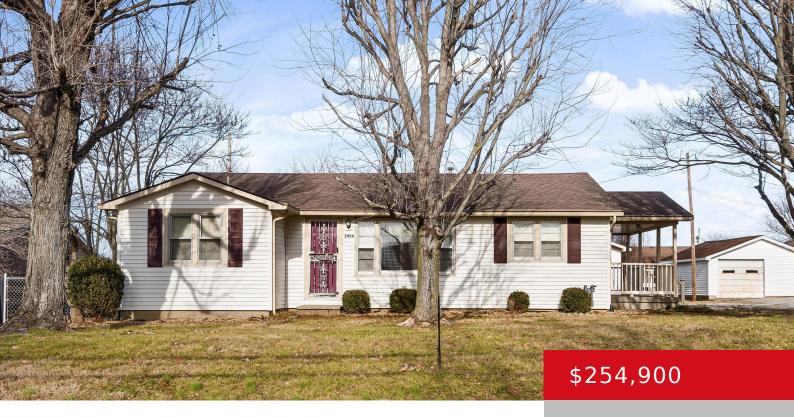

# 2004 FLATLICK RD, MT WASHINGTON, KY 40047

https://zhomesre.com

Welcome to 2004 Flatlick Rd. talk about location, location, location! Only a short distance from the beautiful Mt. Washington Sports Complex and Amphitheater. This home sits on a spacious half acre lot. You will also notice a giant garage fit for anything you could ever want or need, it even has its own furnace so [...]

#### **Basics**

**Type:** Single Family Residence **Status:** Pending

Bedrooms: 4 beds Bathrooms: 2 baths

**Area: 1272** sq ft **Lot size: 21780** sq ft

Year built: 1957 County Or Parish: Bullitt
Subdivision Name: NONE Bathrooms Full: 2