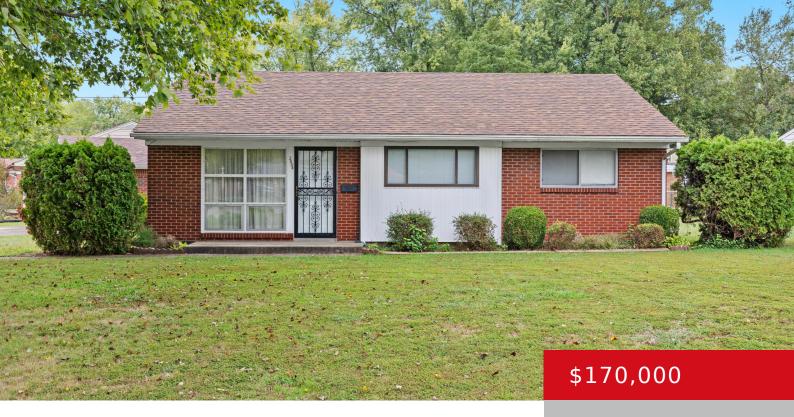

#### 2004 KENDALL LN, LOUISVILLE, KY 40216

https://zhomesre.com

Welcome to this pristine one owner home that exemplifies pride of ownership in every corner. This meticulously cared for residence is a true gem, showcasing authentic features that have been lovingly maintained throughout the years. Original hardwood lies beneath the plush carpeting, & you will be surprised by the very well taken care of panels [...]

- 3 beds
- 1 bath
- Single Family Residence
- Pending
- 1132 sq ft

### Basics

Type: Single Family Residence Bedrooms: 3 beds Area: 1132 sq ft Year built: 1956 County Or Parish: Jefferson Bathrooms Full: 1 Status: Pending
Bathrooms: 1 bath
Lot size: 12947 sq ft
Lot Features: Corner, Sidewalk, Cleared, Level
Subdivision Name: WILLOWDALE