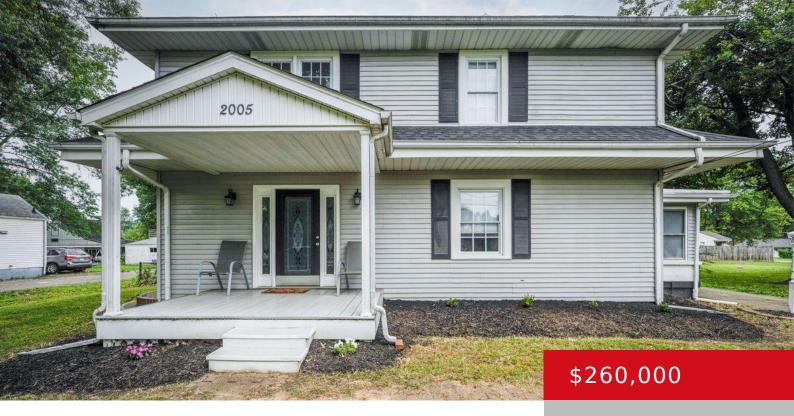

## 2005 APPLETON LN, LOUISVILLE, KY 40216

https://zhomesre.com

Welcome to your dream home. This beautiful 4-bedroom, 2bathroom residence offers a perfect blend of comfort and convenience. The property features a detached 2-car garage. You'll find a delightful sunroom, ideal for enjoying your morning coffee or relaxing with a book. It has an unfinished basement which provides ample opportunity for customization to suit your [...]

- 4 beds
- 2 baths
- Single Family Residence
- Active
- 1900 sq ft

#### Basics

Type: Single Family Residence Bedrooms: 4 beds Area: 1900 sq ft Year built: 1949 County Or Parish: Jefferson Bathrooms Full: 2 Status: Active Bathrooms: 2 baths Lot size: 26262 sq ft Lot Features: Cleared Subdivision Name: NONE

### **Building Details**

Foundation Details: Poured Concrete Electric: Residential Roof: Shingle Garage Spaces: 2

Stories: 2 Fencing: Full, Chain Link Construction Materials: Vinyl Siding Basement: Unfinished

## **Amenities & Features**

Cooling: Central Air Exterior Features: Porch Parking Features: Detached, Driveway Fireplaces Total: 2 Utilities: Public Sewer, Public Water Heating: Natural Gas