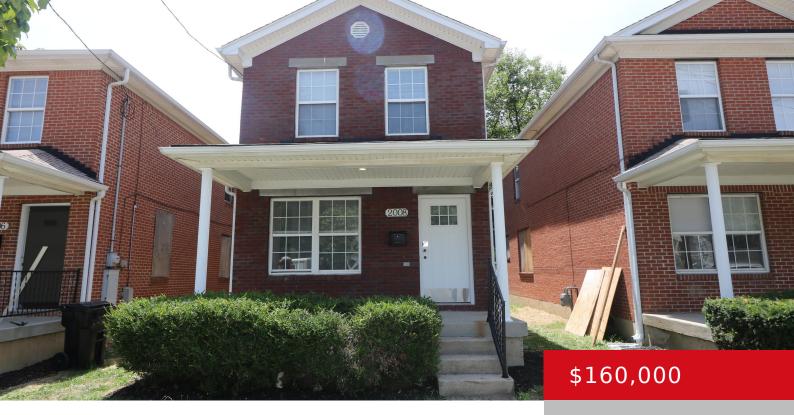

## 2008 W MARKET ST, LOUISVILLE, KY 40203

https://zhomesre.com

Make a Move to Louisville's Russell neighborhood, a pillar of culture and history. You'll fall in love with this Updated 2 story and all-brick Traditional home. Enjoy interacting with neighbors from the spacious front porch. Once inside you'll find the 1st level flanked by new LVP flooring for Durability and Comfort, from the Living room, [...]

- 3 hads
- 2 haths
- Single Family Residence
- Active
- 1376 sq ft

#### **Basics**

**Type:** Single Family Residence

Bedrooms: 3 beds

Area: 1376 sq ft

Bathrooms: 2 baths

Lot size: 2613.6 sq ft

Year built: 2004 County Or Parish: Jefferson

Status: Active

# **Building Details**

Stories: 2 Electric: Residential

Fencing: Partial, Chain Link Roof: Shingle

Construction Materials: Brick Basement: None

### **Amenities & Features**

Cooling: Central Air Exterior Features: Porch

**Utilities:** Electricity Connected, Fuel:Natural, Public Sewer, Public **Parking Features:** None

Water

Heating: Forced Air, Natural Gas