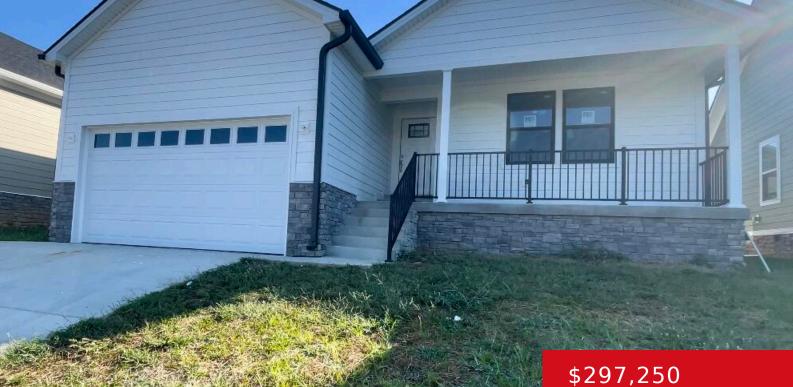

#### 2009 LESLEE WAY, LAWRENCEBURG, KY 40342

https://zhomesre.com

This is the last available home in the Silver Leaf neighborhood. Construction is very close to being complete. Three Bedroom / Two Baths in a very convenient floor plan. The Kitchen is adorned with white shaker soft close cabinets. Each Bathroom has elegant upgraded sink vanities. The Builder has graciously installed Samsung kitchen appliances including [...]

## Basics

Type: Single Family Residence Bedrooms: 3 beds Area: 1420 sq ft Year built: 2024 Subdivision Name: SILVER LEAF

Status: Active Bathrooms: 2 baths Lot size: 4791.6 sq ft County Or Parish: Anderson Bathrooms Full: 2