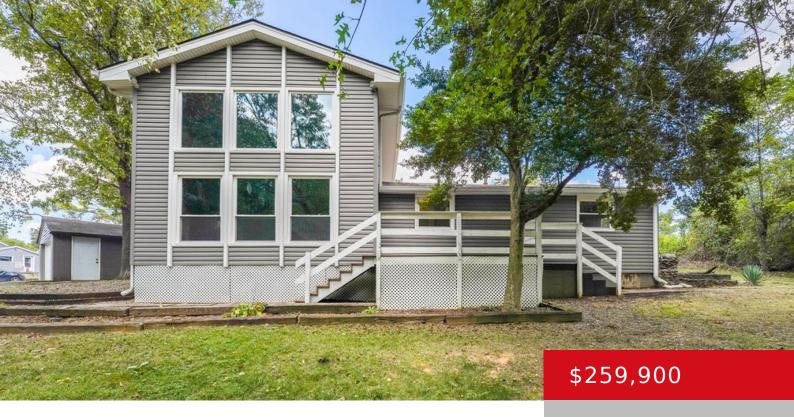

# 2009 LONESOME HOLLOW RD, LOUISVILLE, KY 40272

https://zhomesre.com

Nestled in the secluded beauty of Blevins Gap, this unique 1.5-story home on Lonesome Hollow Rd offers peaceful living surrounded by nature. Step inside this spacious home to a stunning cathedral living room with soaring ceilings and a floor-to-ceiling stone fireplace. The updated kitchen boasts newer cabinets, countertops, and stainless steel appliances & an island, [...]

- 3 heds
- 2 haths
- Single Family Residence
- Active Under Contract
- 1911 sq ft

#### **Basics**

**Type:** Single Family Residence **Status:** Active Under Contract

**Bedrooms: 3** beds **Bathrooms: 2** baths

Area: 1911 sq ft

Year built: 1968

Lot size: 14374.8 sq ft

Lot Features: Cleared