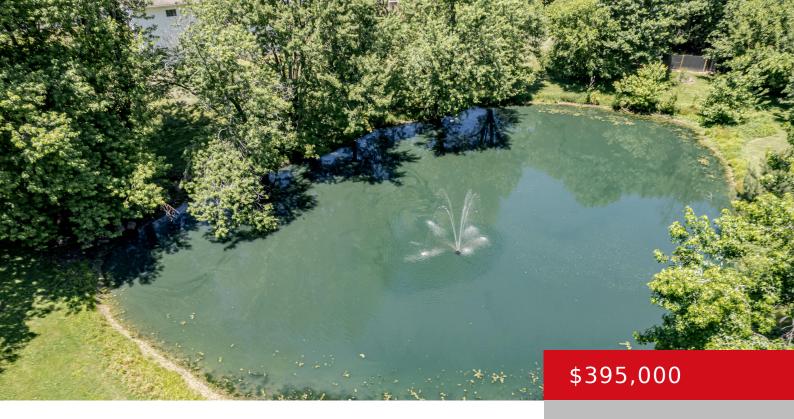

**Lot size: 84070.8** sq ft

Lot Features: Wooded

**Subdivision Name: NONE** 

### **Amenities & Features**

Cooling: Central Air Exterior Features: Porch, Deck, Pond
Utilities: Public Sewer Parking Features: Attached, Entry Side

**Heating:** Natural Gas, Heat Pump