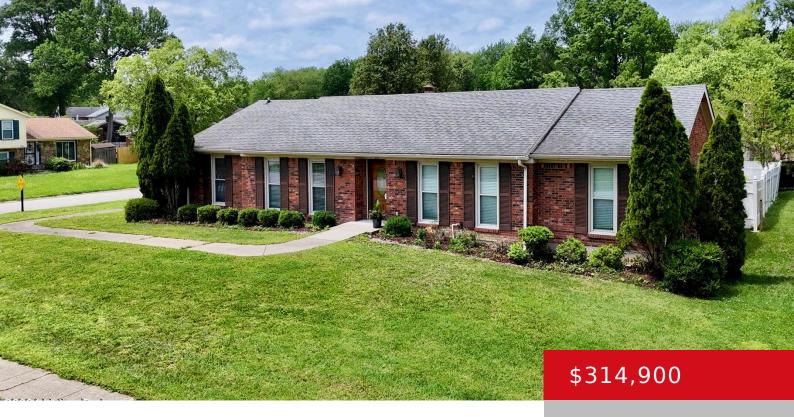

## 201 OLD TOWNE RD, LOUISVILLE, KY 40214

https://zhomesre.com

Open house this Saturday 1- 3 PM New Low Price! at \$174.85 a sq ft! Ranch home offers 3600+ total square feet! and the Sellers are Offering to Pay \$7000 at closing to have the In-ground Pool made functional! Home just needs a little TLC! Great Floor Plan and large corner lot! Welcome to 201 [...]

- 3 heds
- 3 haths
- Single Family Residence
- Pending
- 2928 sq ft

### **Basics**

Type: Single Family Residence Status: Pending

**Bedrooms: 3** beds **Bathrooms: 3** baths

**Area: 2928** sq ft **Lot size: 11325.6** sq ft

Year built: 1982 Lot Features: Covt/Restr, Easement, Sidewalk, Level