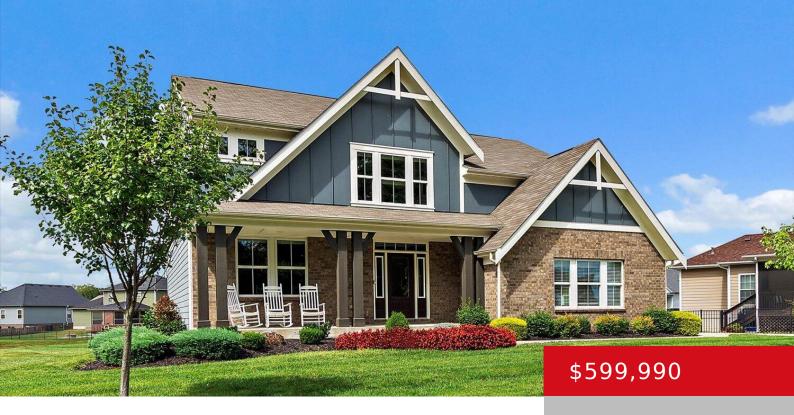

# 201 S RIVER CREST, MT WASHINGTON, KY 40047

https://zhomesre.com

New construction by Fischer Homes in River Crest. This fabulous new Blair floor plan with an Coastal Classic stone elevation will take your breath away! Stunning living space features an open design w/a two-story family room, island kitchen and adjoining morning room. Study off entry. Step down level into rec room. Owners retreat on it's [...]

- 4 beds
- 3 haths
- Single Family Residence
- Active
- 3551 sq ft

#### **Basics**

Type: Single Family Residence

Bedrooms: 4 beds

Area: 3551 sq ft

Bathrooms: 3 baths

Lot size: 15264 sq ft

Year built: 2024 County Or Parish: Bullitt

**Status:** Active