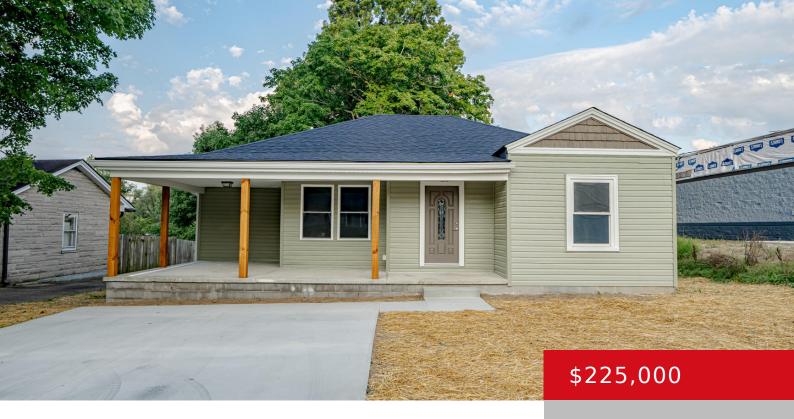

### 201 WEBBMONT CIR, SHELBYVILLE, KY 40065

https://zhomesre.com

Welcome to 201 Webbmont Circle, a beautifully remodeled home that seamlessly blends the charm of its original features with modern upgrades. This 2-bedroom, 1.5-bath home has been moved from its original location and now rests on a sturdy cinderblock foundation, offering peace of mind and durability for years to come. As you step inside, you'll [...]

### **Basics**

**Type:** Single Family Residence **Status:** Active Under Contract

Bedrooms: 2 beds

Area: 976 sq ft

Lot size: 8940 sq ft

**Year built:** 1955 **County Or Parish:** Shelby

**Subdivision Name: WEBBMONT Bathrooms Full:** 1